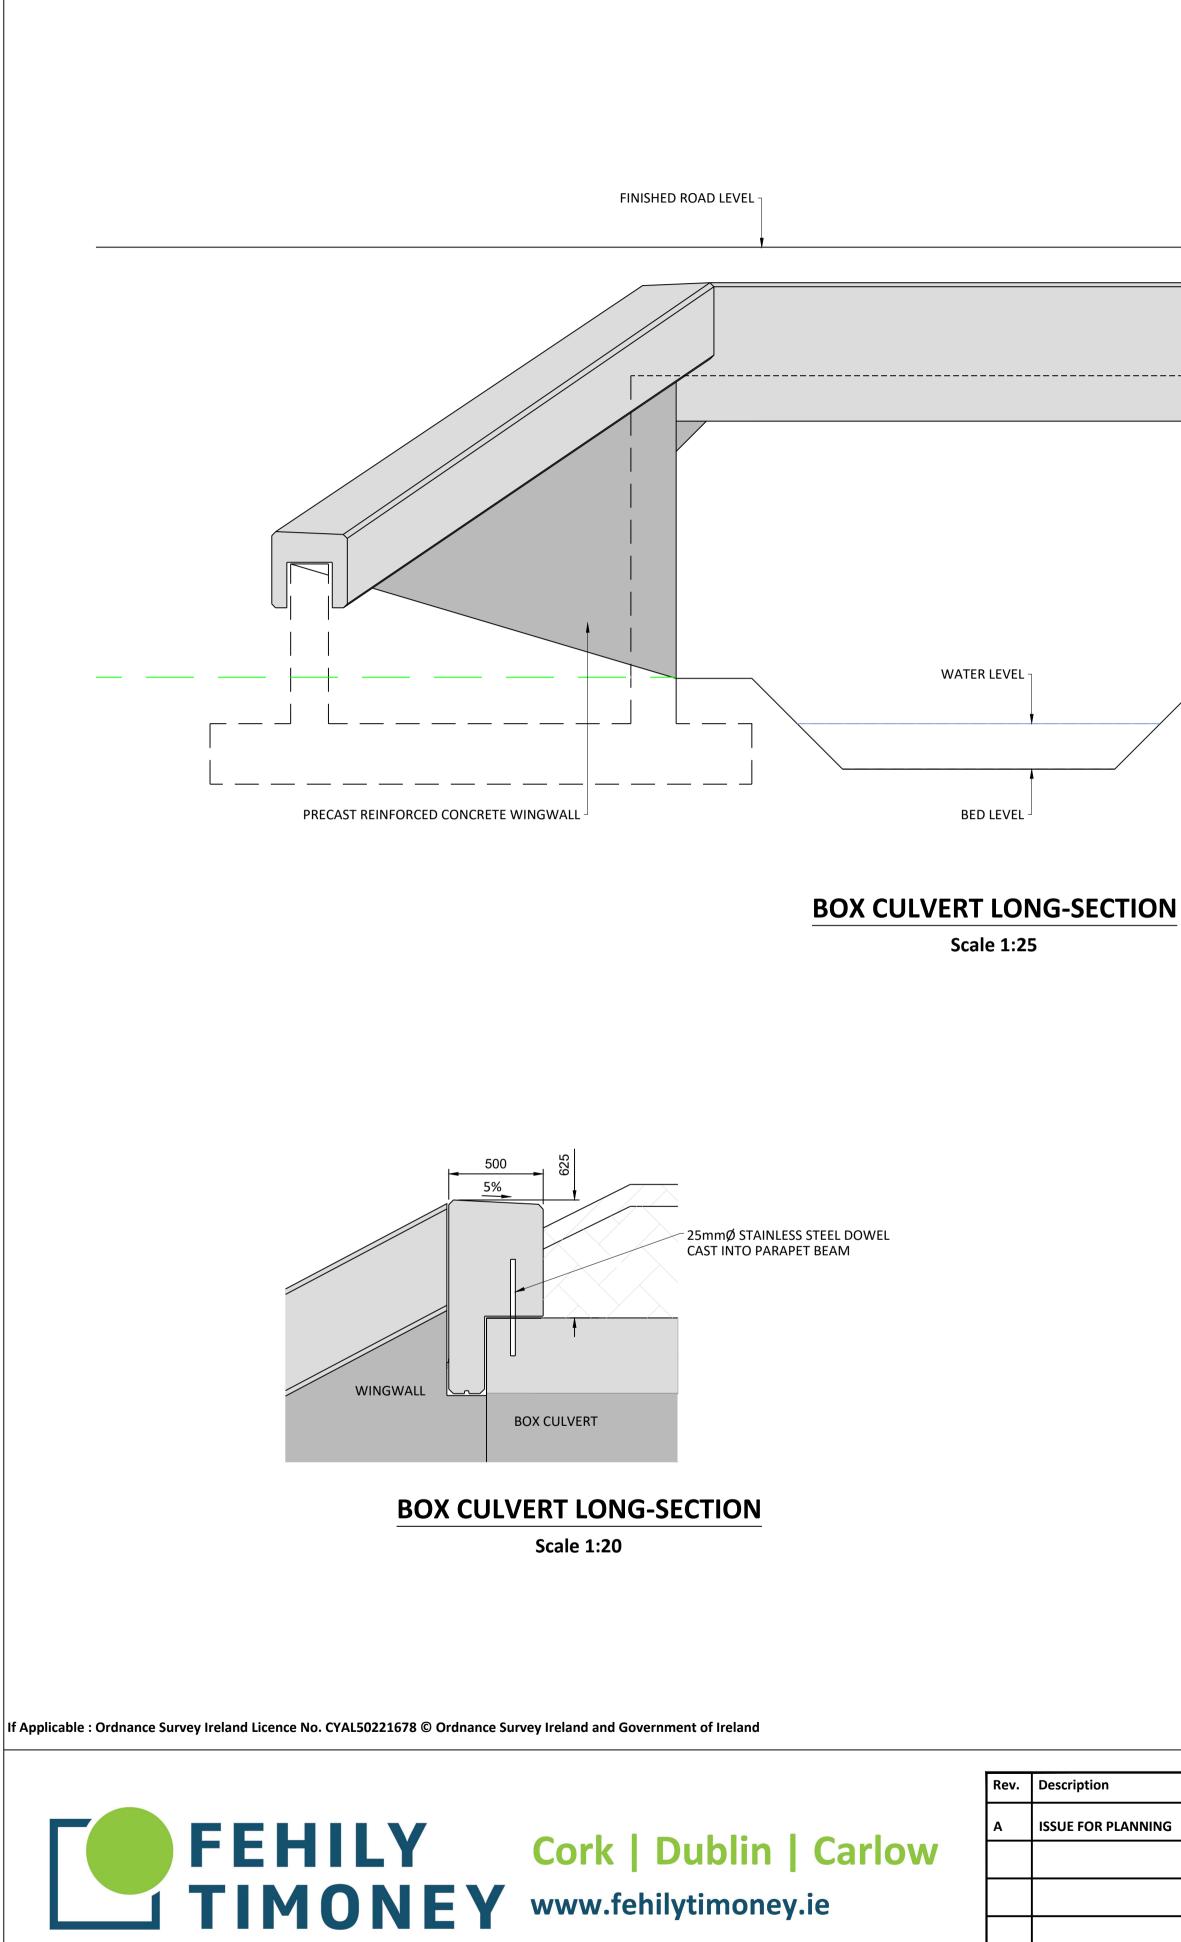

|                                        | TOPSOIL<br>EMBANKMENT<br>COMPACTED CLASS 6N MATERIAL<br>1<br>1<br>1<br>1<br>1<br>1<br>1<br>1<br>1<br>1<br>1<br>1<br>1<br>1<br>1<br>1<br>1<br>1<br>1 |
|----------------------------------------|-----------------------------------------------------------------------------------------------------------------------------------------------------|
| OUTER FACE                             | WATERPROOF PAINT<br>BACK OF WALL DRAINAGE                                                                                                           |
| BOX CULVERT LONG-SECTION<br>Scale 1:20 | 125mm BEDDING<br>UPPER LATER: 50<br>LOWER LAYER: 75<br>BOX CULV                                                                                     |
|                                        |                                                                                                                                                     |

## ULVERT LONG-SECTION

Scale 1:25

CLIENT