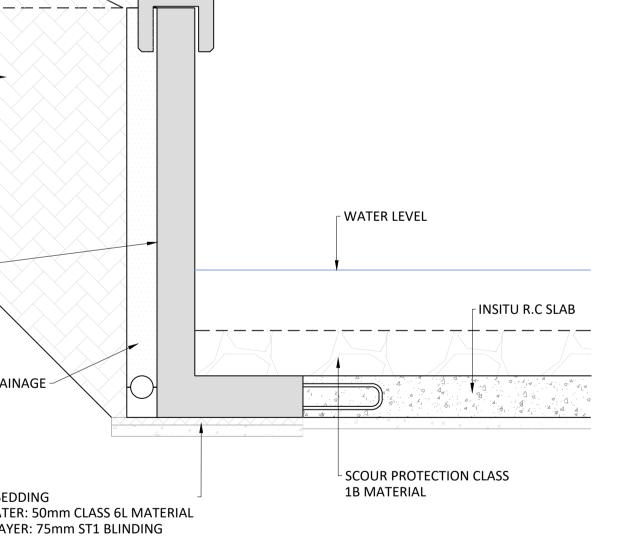

|                                        | TOPSOIL<br>EMBANKMENT<br>COMPACTED CLASS 6N MATERIAL<br>1<br>1<br>1<br>1<br>1<br>1<br>1<br>1<br>1<br>1<br>1<br>1<br>1<br>1<br>1<br>1<br>1<br>1<br>1 |
|----------------------------------------|-----------------------------------------------------------------------------------------------------------------------------------------------------|
| OUTER FACE                             | WATERPROOF PAINT<br>BACK OF WALL DRAINAGE                                                                                                           |
| BOX CULVERT LONG-SECTION<br>Scale 1:20 | 125mm BEDDING<br>UPPER LATER: 50<br>LOWER LAYER: 75<br>BOX CULV                                                                                     |
|                                        |                                                                                                                                                     |